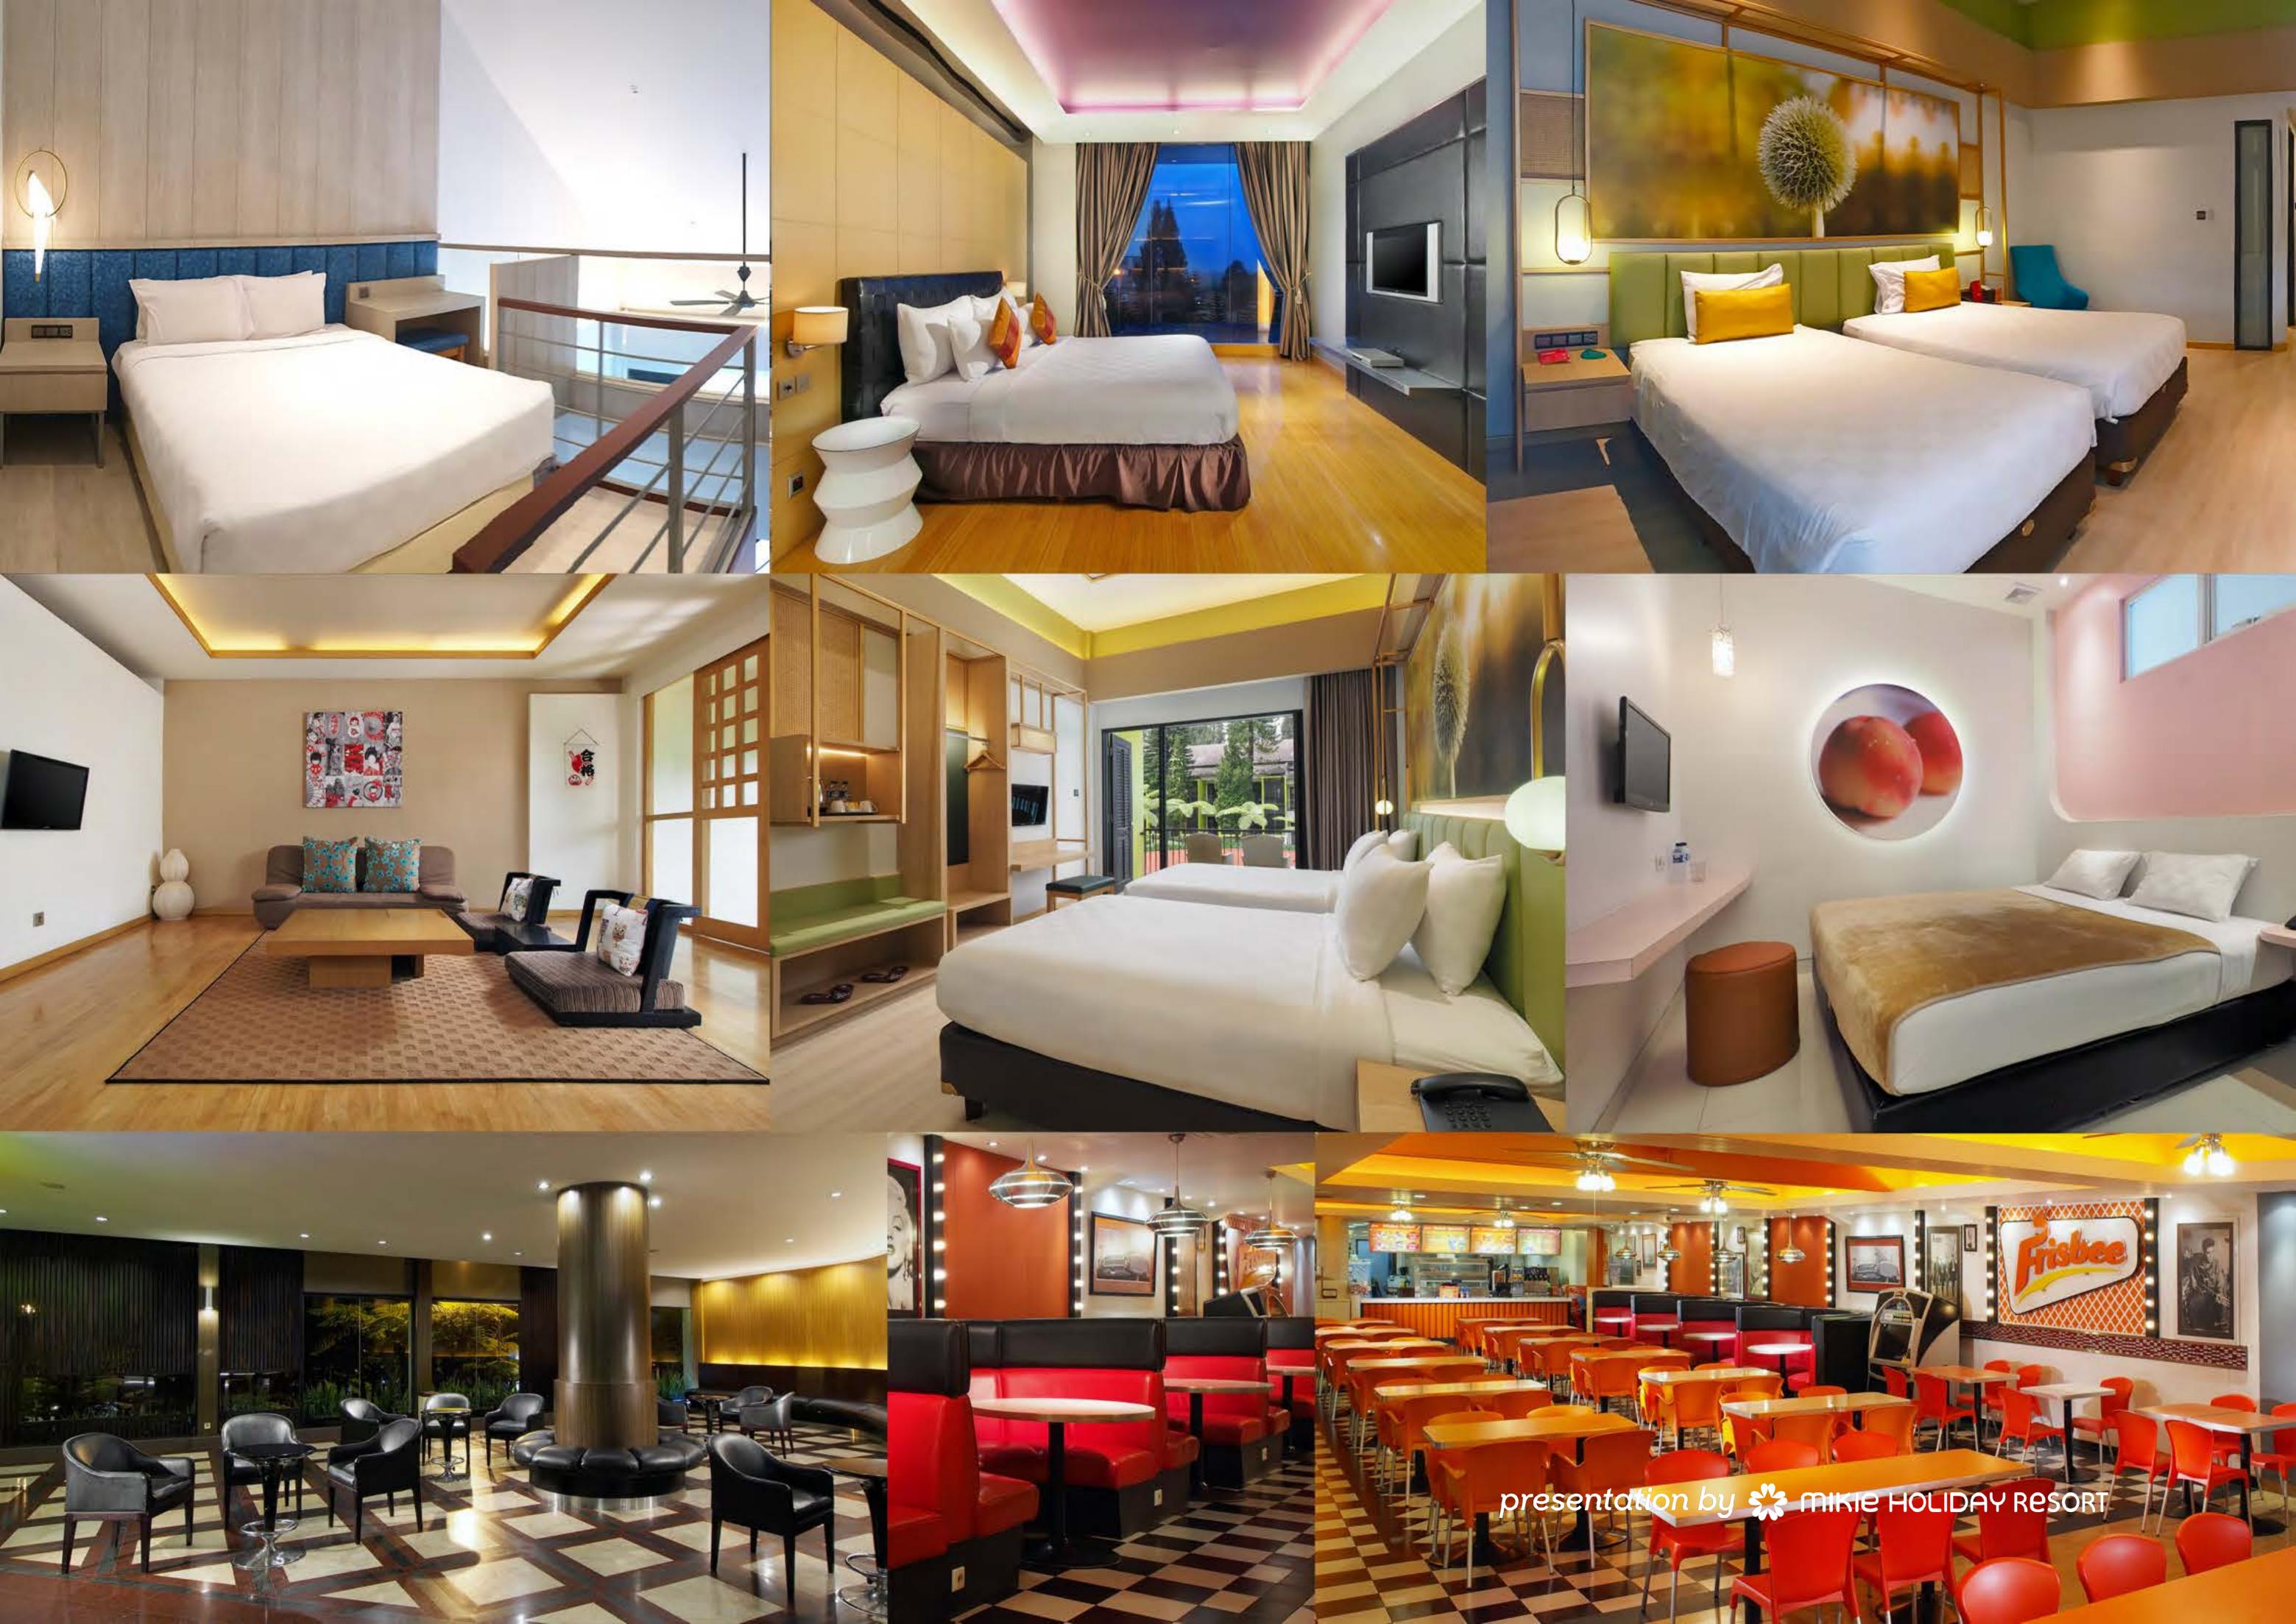

Mikie Holiday offers you full-service hotel facility that offers luxurious amenities, full-service accomodations, on-site resaturants, and the highest level of hospitality. Each room at Mikie Holiday follows the minimalist design yet comfortable, maximizing the best of the nature to create a zen-like atmosphere.

#### MIKIE Holiday Facilities:

- 129 rooms + 43 budget rooms
- Azalea Restaurant
- Swimming Pool
- Music box karaoke with pool table
- Mikie Corner
- Gossip Leisure
- 1 Ballroom
- Free wifi & internet
- 24 Hours Services (Front Desk, Laundry, Room Service, CCTV & Security)