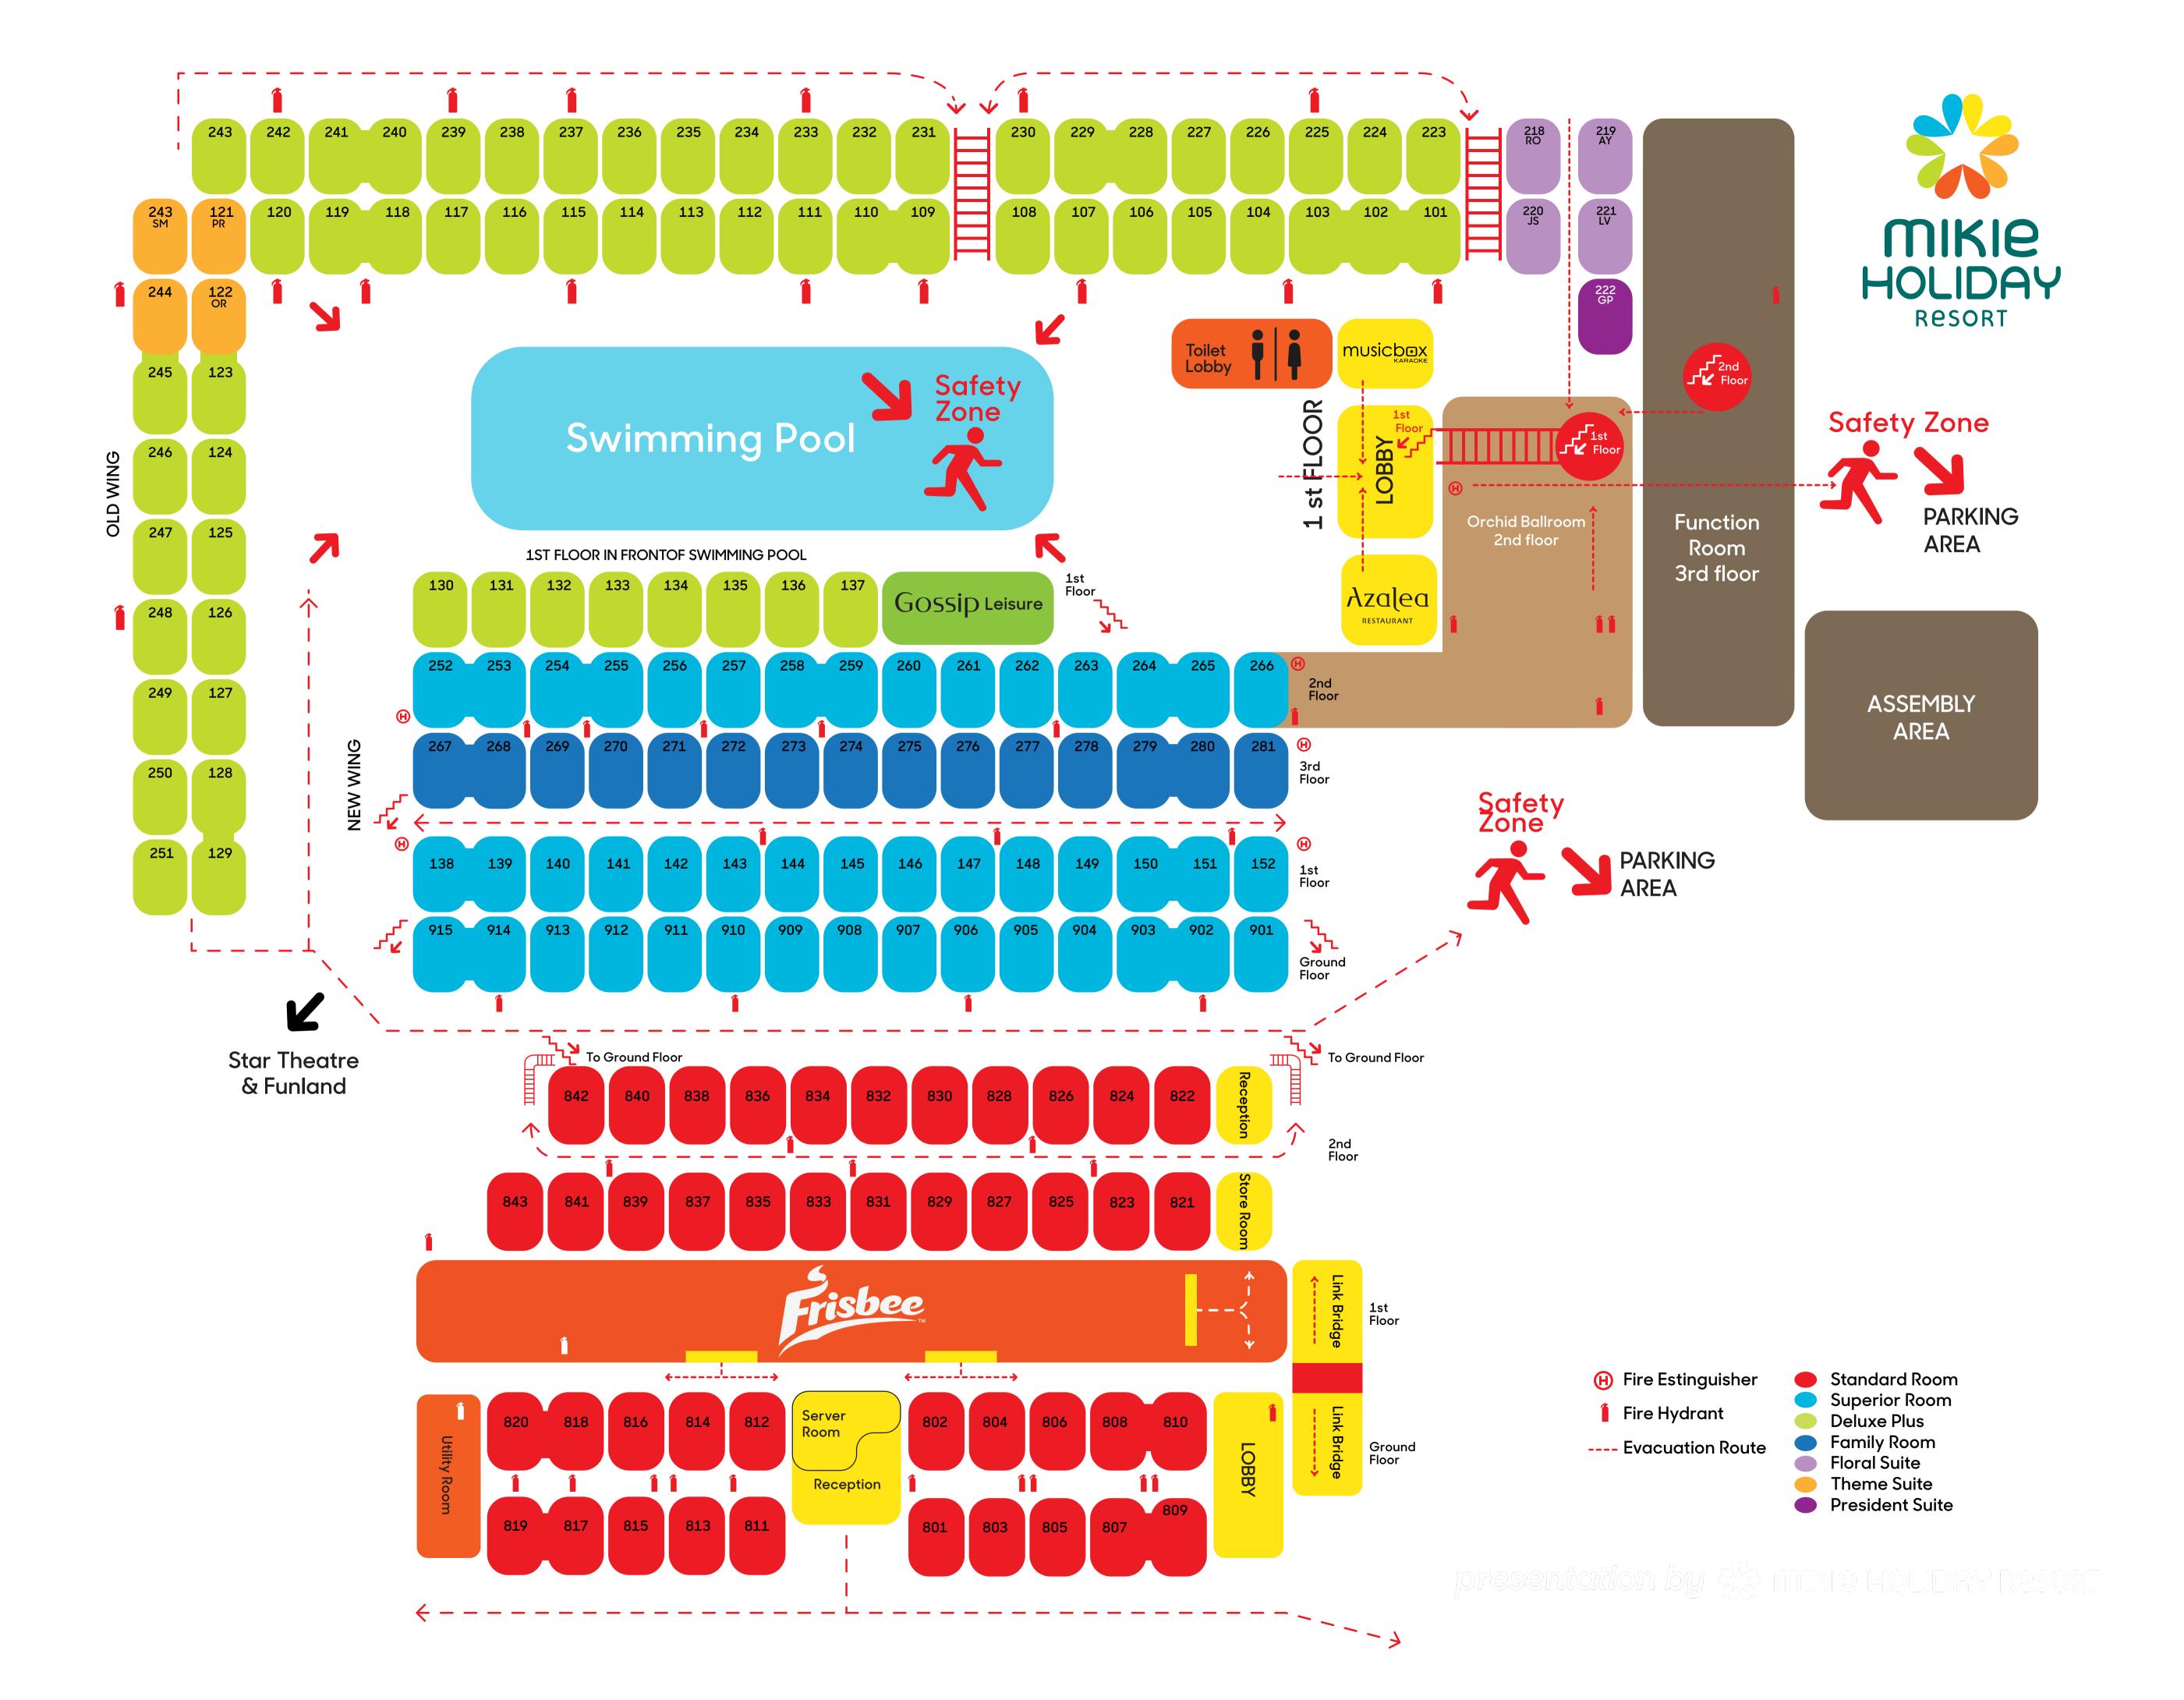

#### MIKIE Holiday Facilities:

- 129 rooms + 43 budget rooms
- Azalea Restaurant
- Swimming Pool
- Music box karaoke with pool table
- Mikie Corner
- Gossip Leisure
- 1 Ballroom
- Free wifi & internet
- 24 Hours Services (Front Desk, Laundry, Room Service, CCTV & Security)

| VENUE     | CAPACITY |            |         |         | DIMENSION       | AREA  | CEILING HEIGHT |
|-----------|----------|------------|---------|---------|-----------------|-------|----------------|
|           | BANQUET  | CLASS ROOM | THEATER | U-SHAPE | (m)             | (m²)  | (m)            |
| Orchid    | 600      | 432        | 1000    | 150     | 22,25m x 34,56m | 872m² | 4m             |
| Lotus     | 120      | 75         | 120     | 60      | 10m x 11,09m    | 111m² | 3,8m           |
| Carnation | 50       | 40         | 80      | 30      | 9,18m x 8,89m   | 81m²  | 3,8m           |
| Tulip     | 20       | 20         | 30      | 20      | 4,94m x 9,25m   | 46m²  | 3,8m           |